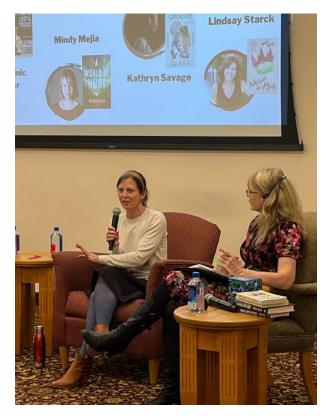

Print titles for residents to browse. 6 residents borrowed materials and expressed excitement that Large Print is available because it allows them to read again.

### St. Croix Collection

- Monthly Visits: 12 users signed into the St. Croix Collection in October, including 9 residents of Stillwater and 3 visitors.
- **Research topics and sources:** Lily Lake ice factory history, local family histories, and criminal justice during Minnesota's frontier period.
- **Genealogy Help 1:1:** On Saturday, October 26 the genealogy appointment was filled.



### Photos from October Adult Programs

From Left: Authors Scott Dominic Carpenter, Mindy Mejia, Kathryn Savage, and Lindsay Starck. Library Associate Karen Karason.



Karen Karason greets attendees



Karen Chan Pumpkin Reflection in Acrylic



Author Lindsay Starck and Library Associate Karen Karason

### **October Programs and Activities**

### Early Literacy (0-5)

- Ten Preschool Storytimes (559)
- One Second Saturday Family Storytime (37)
- Five Baby/Toddler Storytimes (278)

### School-aged (6-12)

- Family Engineering Night with The Works Museum (60)
- Nature at STILLWATER Library: Falconry and the Peregrine Falcon Story (19)
- Nature at BAYPORT Library: Falconry and the Peregrine Falcon Story (23)
- Writing Contest and Author Event with Erin Soderberg Downing
  - 15 submissions
  - 55 attended the author event
- Two Chess Club sessions (21)
- Clay Bugs with Silly Millies (24)
- Amazing Animal Adaptations with Carpenter Nature Center (23)
- One LEGO Club (13)

### Teen (12-17)

- Babysitting Safety Course part 1 with Hud