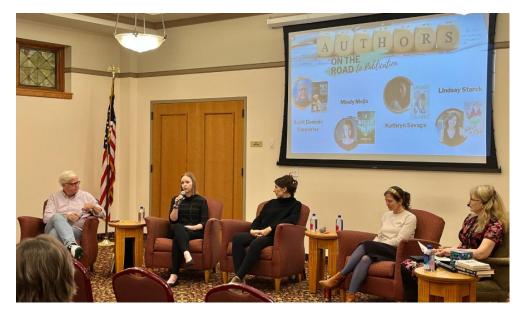

Book Month and National Reading Group Month.
- Estates at Greeley: Library Associate Kaytee Estall shared a selection of fiction and nonfiction titles with 5 residents.
- **The Lodge:** Library Associate Kaytee Estall shared a selection of Large Print titles for residents to browse. 6 residents borrowed materials and expressed excitement that Large Print is available because it allows them to read again.

### St. Croix Collection

- Monthly Visits: 12 users signed into the St. Croix Collection in October, including 9 residents of Stillwater and 3 visitors.
- **Research topics and sources:** Lily Lake ice factory history, local family histories, and criminal justice during Minnesota's frontier period.
- **Genealogy Help 1:1:** On Saturday, October 26 the genealogy appointment was filled.



### Photos from October Adult Programs

From Left: Authors Scott Dominic Carpenter, Mindy Mejia, Kathryn Savage, and Lindsay Starck. Library Associate Karen Karason.



Karen Karason greets attendees



Karen Chan Pumpkin Reflection in Acrylic



Author Lindsay Starck and Library Associate Karen Karason

### **October Programs and Activities**

### Early Literacy (0-5)

- Ten Preschool Storytimes (559)
- One Second Saturday Family Storytime (37)
- Five Baby/Toddler Storytimes (278)

### School-aged (6-12)

- Family Engineering Night with The Works Museum (60)
- Nature at STILLWATER Library: Falconry and the Peregrine Falcon Story (19)
- Nature at BAYPORT Library: Falconry and the Peregrine Falcon Story (23)
- Writing Contest and Author Event with Erin Soderberg Downing
  - 15 submissions