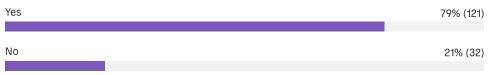

### **AGENDA ITEM 7: Board Self-Assessment Survey**

On Wednesday, trustees will receive a link to the Survey Monkey site to take the board survey. Surveys should be completed by Tuesday, October 29.