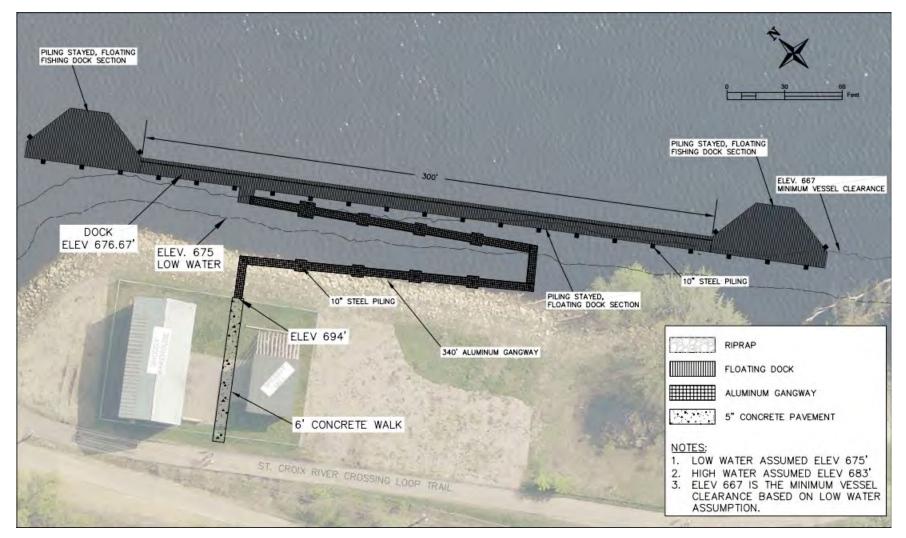

- 20 acre property directly south of Downtown Stillwater
- Dense trees line the western edge
- Vegetation along shoreline dense
- Mortiz Bergstein Shoddy Mill and Warehouse abandoned

- Transient Boat Docks
- Rehab Bergstein buildings
- Addition of a Park Pavilion
- Improve car, boat, bike and foot traffic access