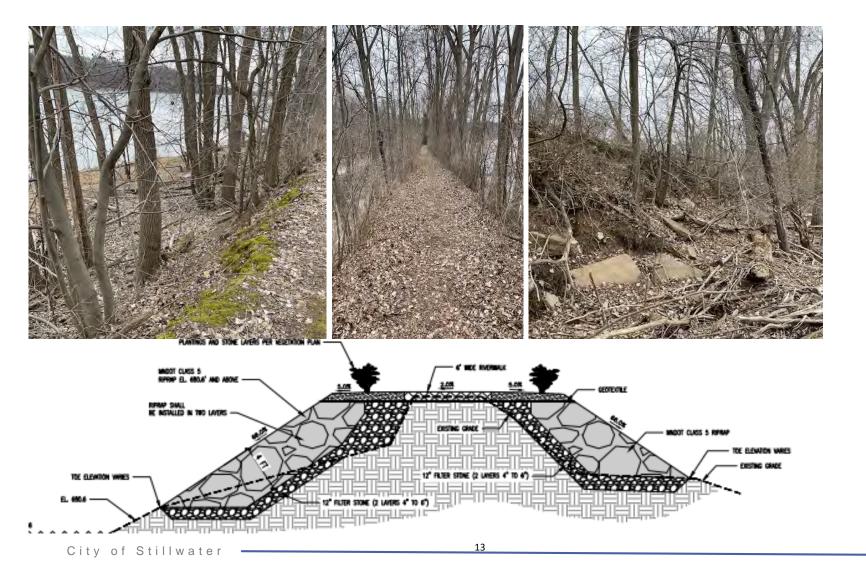

## **Challenges and Opportunities**

- Stillwater faces increasing demand to "touch the river"
- Not enough safely accessible riverfront access points
- Opportunity to expand the riverfront requires substantial investment

- 1/4 mile north of Downtown Stillwater
- 1/2 mile or river shoreline
- Aiple House vacant since 2014
- Overgrowth of vegetation
- Unsafe terrain, unpaved trails that are not ADA accessible
- Invasive Species

- Rehabilitate Aiple House
- Remove Invasive Species
- Improve vegetation and landscape
- ADA canoe/kayak launch
- Storage/gathering space

- A river overlook and fishing platform
- Add vehicle turnaround / drop off area
- Provide Access to Brown's Creek State Trail
- New Picnic Shelter
- Expand parking on south end