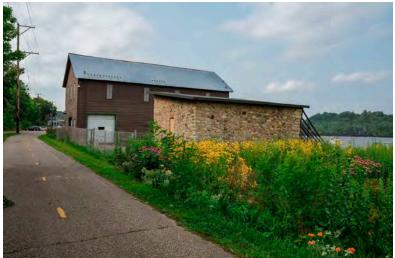

- 1/4 mile north of Downtown Stillwater
- 1/2 mile or river shoreline
- Aiple House vacant since 2014
- Overgrowth of vegetation
- Unsafe terrain, unpaved trails that are not ADA accessible
- Invasive Species

- 20 acre property directly south of Downtown Stillwater
- Dense trees line the western edge
- Vegetation along shoreline dense
- Mortiz Bergstein Shoddy Mill and Warehouse abandoned

- Transient Boat Docks
- Rehab Bergstein buildings
- Addition of a Park Pavilion
- Improve car, boat, bike and foot traffic access