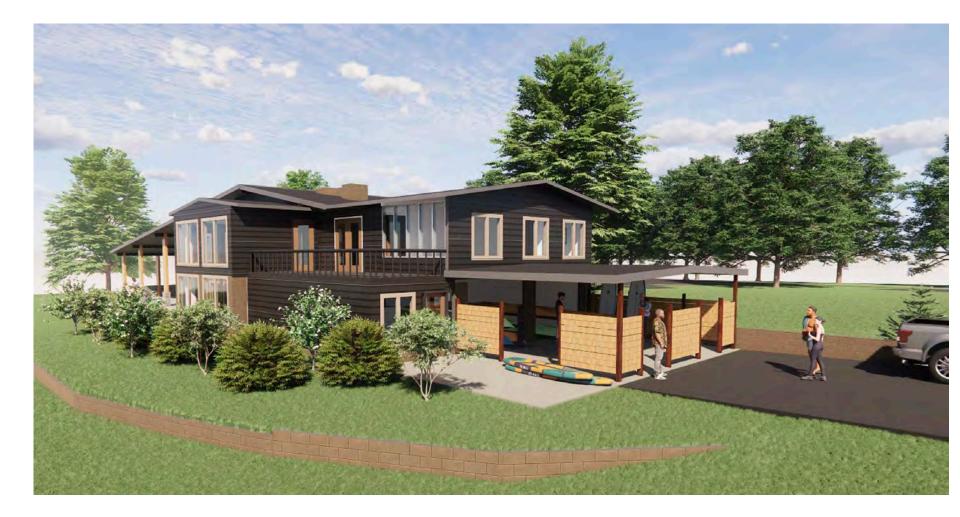

- Rehabilitate Aiple House
- Remove Invasive Species
- Improve vegetation and landscape
- ADA canoe/kayak launch
- Storage/gathering space

- A river overlook and fishing platform
- Add vehicle turnaround / drop off area
- Provide Access to Brown's Creek State Trail
- New Picnic Shelter
- Expand parking on south end

- Park's proximity to downtown as a welcome to greater Stillwater community
- Extend active recreation through trail linkages
- Improvements that respect the scenic character of the river

Name: EXTERIOR RENDERS