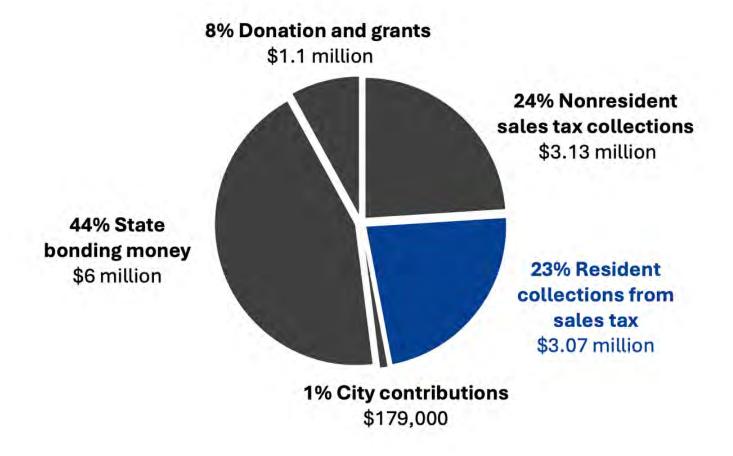

### The Cost

- The \$13.5 million "Riverfront Renewal" investment plan would be supported through four funding sources:
  - Local half-percent sales tax: \$6.2 million over a 10-year period, plus interest and financing costs.
  - **Funding from State Legislature:** \$6 million in state bonding funds approved in 2023.
  - **Donations and grants:** \$1 million private donation, \$50,000 grant from the MN Department of Natural Resources and \$50,000 from the Legacy Fund.
  - **City contributions:** \$179,000 for renovations to the Aiple house and vegetation management.

## Why a Local Sales Tax?

- Nonresident cost participation
  - 50.4% non residents
  - \$3.1 million
- Relieves Stillwater residents of full cost
- Essential goods exempt groceries, clothing, prescription drugs, feminine hygiene products, baby products

- Average cost to Stillwater resident would be \$2.95 per month
- \$35. 43 per year
- Must be used for Riverfront park projects
- Residents get final say in November Election