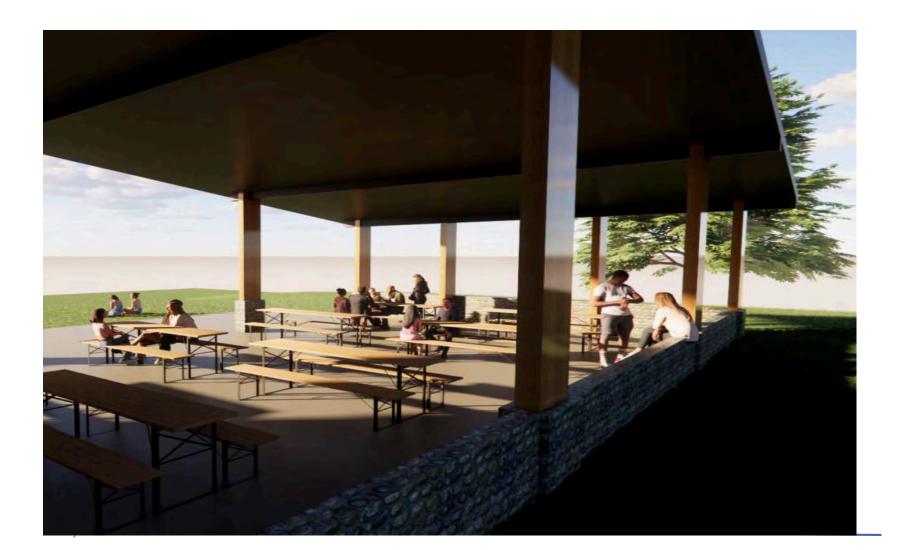

- Rehabilitate Aiple House
- Remove Invasive Species
- Improve vegetation and landscape
- ADA canoe/kayak launch
- Storage/gathering space

- A river overlook and fishing platform
- Add vehicle turnaround / drop off area
- Provide Access to Brown's Creek State Trail
- New Picnic Shelter
- Expand parking on south end

- 20 acre property directly south of Downtown Stillwater
- Dense trees line the western edge
- Vegetation along shoreline dense
- Mortiz Bergstein Shoddy Mill and Warehouse abandoned

- Transient Boat Docks
- Rehab Bergstein buildings
- Addition of a Park Pavilion
- Improve car, boat, bike and foot traffic access