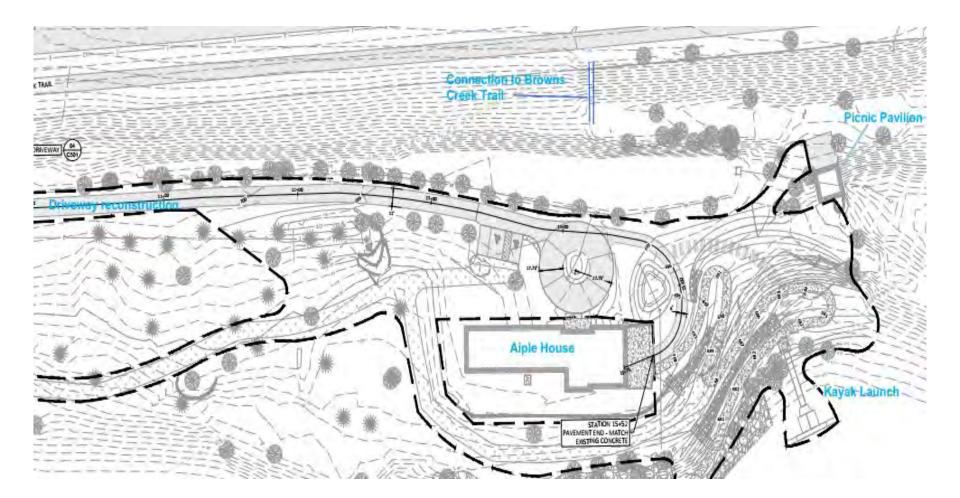

- Rehabilitate Aiple House
- Remove Invasive Species
- Improve vegetation and landscape
- ADA canoe/kayak launch
- Storage/gathering space

- A river overlook and fishing platform
- Add vehicle turnaround / drop off area
- Provide Access to Brown's Creek State Trail
- New Picnic Shelter
- Expand parking on south end