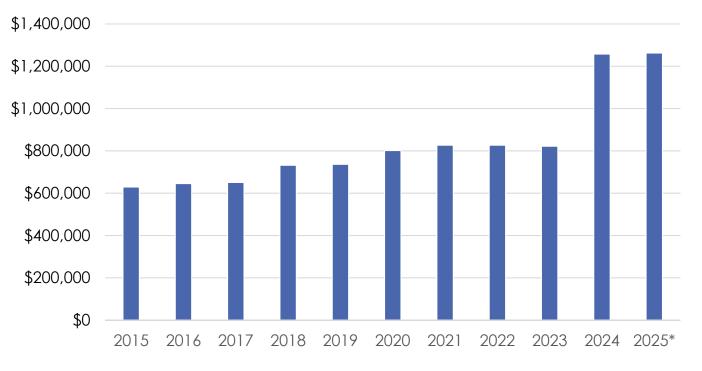

#### **AGENDA ITEM 4: Library Financial Presentation Preview**

Hansen and Summer Seidenkranz, President of the Stillwater Public Library Foundation, presented a preview of the financial presentation for the City Council meeting. Trustees discussed and provided feedback.

Lockyear reported that City Administrator will present the proposed 2025 city budget to the City Council on Tuesday, August 20 at 3:30 PM. It is an open meeting, and trustees are encouraged to attend.