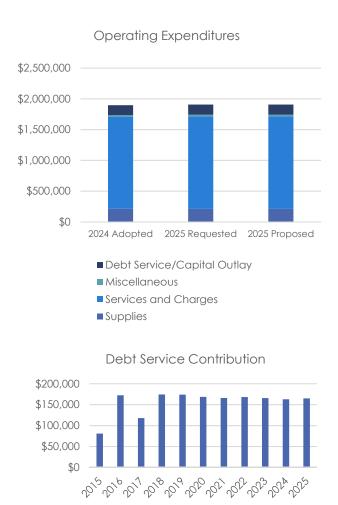

2024<br>Adopted | Expenditure Type           | 2025<br>Requested | 2025<br>Proposed | Variance  |
|-----------------|----------------------------|-------------------|------------------|-----------|
| \$212,216       | Supplies                   | \$211,617         | \$211,617        | -\$599    |
| \$1,498,055     | Services and Charges       | \$1,503,832       | \$1,503,832      | \$5,777   |
| \$24,000        | Miscellaneous              | \$26,500          | \$26,500         | \$2,500   |
| \$162,717       | Debt Service Contribution  | \$164,975         | \$164,975        | \$2,258   |
| \$110,000       | Transfer to Capital Outlay | \$212,000         | \$212,000        | \$102,000 |
| \$2,006,988     | Total Expenditures         | \$2,118,924       | \$2,118,924      | \$111,936 |



City of Stillwater



## Library

| 2024<br>Adopted | Revenue Type         | 2025<br>Requested | 2025<br>Proposed | Variance |
|-----------------|----------------------|-------------------|------------------|----------|
| \$1,565,996     | Property Taxes       | \$1,658,084       | \$1,658,084      | \$92,088 |
| \$6,200         | Services and Charges | \$8,200           | \$8,200          | \$2,000  |
| \$21,587        | Miscellaneous        | \$21,587          | \$21,587         | \$0      |
| \$1,593,783     | Total Revenues       | \$1,687,871       | \$1,687,871      | \$94,088 |

| 2024<br>Adopted | Expenditure Type           | 2025<br>Requested | 2025<br>Proposed | Variance |
|-----------------|----------------------------|-------------------|------------------|----------|
| \$1,2