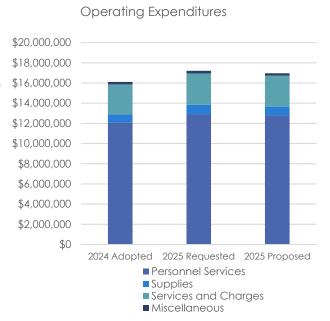

,203,291      | \$16,957,576     | \$854,985 |



# **General Fund**

### **Total**

| 2024<br>Adopted | Expenditure Type             | 2025<br>Requested | 2025<br>Proposed | Variance  |
|-----------------|------------------------------|-------------------|------------------|-----------|
| \$12,105,130    | Personnel Services           | \$12,919,535      | \$12,810,320     | \$705,190 |
| \$799,875       | Supplies                     | \$917,800         | \$842,300        | \$42,425  |
| \$2,955,121     | Services and Charges         | \$3,103,341       | \$3,077,341      | \$122,220 |
| \$242,465       | Miscellaneous                | \$262,615         | \$227,615        | -\$14,850 |
| \$16,102,591    | Total Operating Expenditures | \$17,203,291      | \$16,957,576     | \$854,985 |



## **2025 Budget Impacts**

5.31% proposed increase in General Fund operating expenditures





## **Special Events**

| 2024<br>Adopted | Revenue Type   | 2025<br>Requested | 2025<br>Proposed | Variance |
|-----------------|----------------|-------------------|------------------|----------|
| \$48,000        | Property Taxes | \$48,000          | \$48,000         | \$0      |
| \$12,000        | Donations      | \$12,000          | \$12,000         | \$0      |
| \$60,000        | Total Revenues | \$60,000          | \$60,000         | \$0      |

| 2024<br>Adopted | Expenditure Type     | 2025<br>Requested | 2025<br>Proposed | Variance |
|-----------------|----------------------|-------------------|------------------|----------|
| \$3,000         | Services and Charges | \$3,050