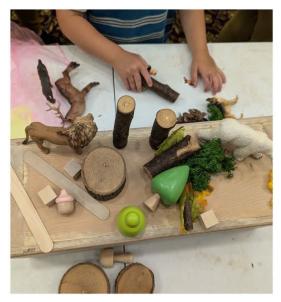

#### **AGENDA ITEM 12: Board Committee Reports**

- a) Executive Committee: Did not meet.b) Facilities Committee: Did not meet.
- c) Finance Committee: In packet.
- d) Library Advocacy: In packet. Simon reported that Karah Hullander, the Friends representative on the Advocacy Committee, coordinated a Summer Tuesdays booth on July 23. The booth was one of the most popular booths that evening and included face painting for kids. Hullander will be coordinating a library booth at Summer Tuesdays on August 13 from 5-8.