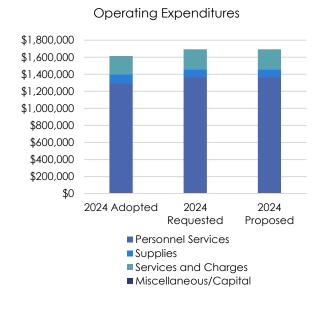

#### Reports (10 minutes)

- 8. Director and Other Staff Reports +
- 9. Board Committee Reports +
  - a. Executive
  - b. Facilities
  - c. Finance
  - d. Library Advocacy Task Force
- 10. Foundation and Friends Report +