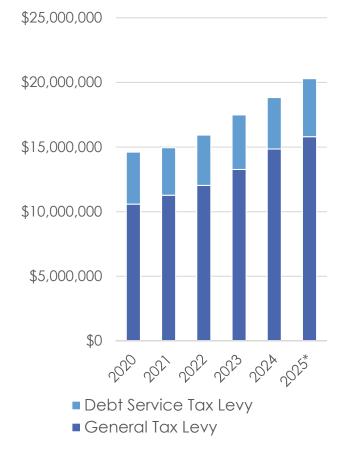

Lockyear reported that City Administrator will present the proposed 2025 city budget to the City Council on Tuesday, August 20 at 3:30 PM. It is an open meeting, and trustees are encouraged to attend.