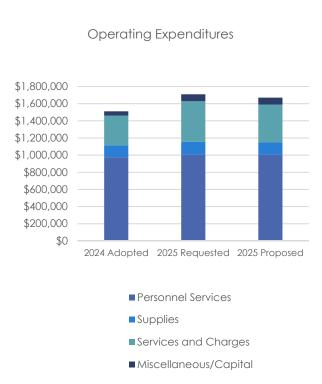

#### Reports (10 minutes)

- 8. Director and Other Staff Reports +
- 9. Board Committee Reports +
  - a. Executive
  - b. Facilities
  - c. Finance
  - d. Library Advocacy Task Force
- 10. Foundation and Friends Report +