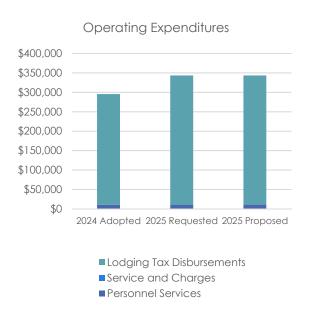

#### Informational/Discussion (35 minutes)

| 4. | City of Stillwater – Local Option Sales Tax Referendum | + |
|----|--------------------------------------------------------|---|
| 5. | Trustee & Council Liaison Information Sharing          | + |
| 6. | 2025 Budget Update                                     | + |
| 7. | Naming Rights and Donor Recognition Policy             | D |

#### Reports (10 minutes)

- 8. Director and Other Staff Reports +
- 9. Board Committee Reports +
  - a. Executive
  - b. Facilities
  - c. Finance
  - d. Library Advocacy Task Force
- 10. Foundation and Friends Report +