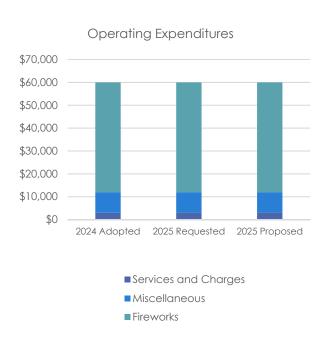

roperty Taxes | \$48,000          | \$48,000         | \$0      |
| \$12,000        | Donations      | \$12,000          | \$12,000         | \$0      |
| \$60,000        | Total Revenues | \$60,000          | \$60,000         | \$0      |

| 2024<br>Adopted | Expenditure Type     | 2025<br>Requested | 2025<br>Proposed | Variance |
|-----------------|----------------------|-------------------|------------------|----------|
| \$3,000         | Services and Charges | \$3,050           | \$3,050          | \$50     |
| \$9,000         | Miscellaneous        | \$8,950           | \$8,950          | -\$50    |
| \$48,000        | Fireworks            | \$48,000          | \$48,000         | \$0      |
| \$60,000        | Total Expenditures   | \$60,000          | \$60,000         | \$0      |





## **St Croix Valley Recreation Center**

| 2024<br>Adopted | Revenue Type         | 2025<br>Requested | 2025<br>Proposed | Variance  |
|-----------------|----------------------|-------------------|------------------|-----------|
| \$1,996,065     | Charges for Services | \$2,120,043       | \$2,120,043      | \$123,978 |
| \$1,996,065     | Total Revenues       | \$2,120,043       | \$2,120,043      | \$123,978 |

| 2024<br>Adopted | Expenditure Type           | 2025<br>Requested | 2025<br>Proposed | Variance  |
|-----------------|----------------------------|-------------------|------------------|-----------|
| \$212,216       | Supplies                   | \$211,617         | \$211,617        | -\$599    |
| \$1,498,055     | Services and Charges       | \$1,503,832       | \$1,503,