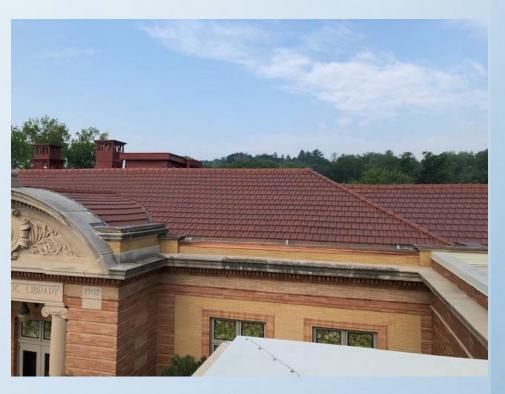

Explanations of large or out-of-the-ordinary payments are listed below: *Bill Resolution: June 6, 2023 (\$122,754.53)* 

- \$100,266 was paid to A&K. Of this amount, \$6,700 will be covered under the 2022 capital roof project for repair to the lawn. The remaining costs are all 2023 building and grounds capital expenditures to be covered using fund balance:
  - o \$2,538 for sod
  - o \$20,000 for additional masonry work on library's 4<sup>th</sup> Street and North sides
  - \$57,650 for masonry work on library's terrace side
  - \$13,378 for interior painting and repairs
- \$10,447 paid to Bibliotheca for maintenance on the sorter.
- \$5,973 was paid to Xcel for gas and electric.
- \$1,332 paid to Master Mechanical for spring cooling start-up.

An additional \$34,406 in capital expenditures are appearing in the 2023 budget status report. While these invoices were received in 2023, the expenses are a result of the 2022 roofing project and should be covered with the city's 2022 roof funds.

- \$27,706 is for interior painting and repairs
- \$6,700 is for lawn damage repairs