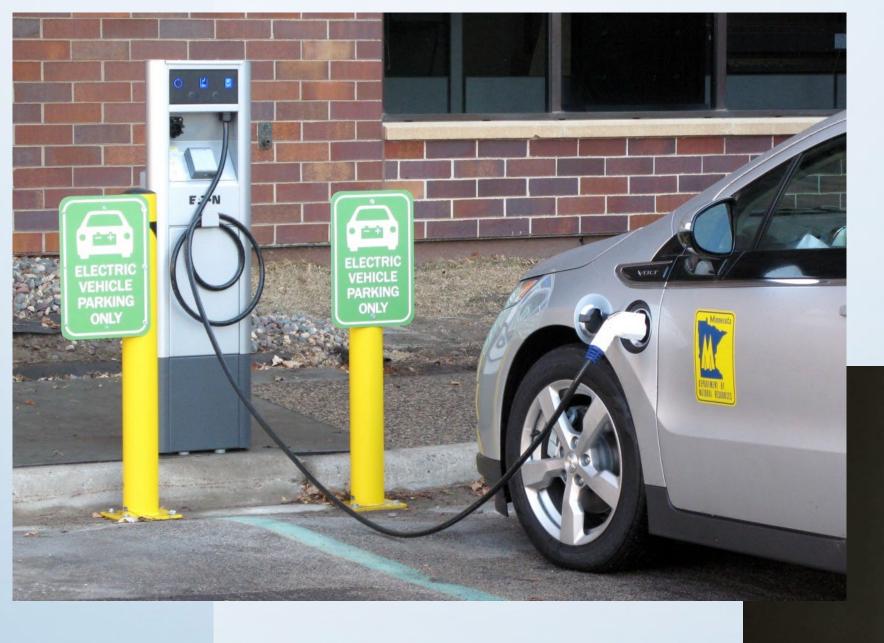

Hemer asked for an update from Collins on electric vehicle charging stations. She noted that this is on the Facilities Committee wish list for the library. She talked to Sustainable Stillwater, and they are looking at installing a charging station possibly by the Zephyr. Hemer wondered if Collins knew where and how federal money could be used for this project. Her understanding is that a level two charger could run between \$15,000 and \$30,000. Collins will investigate the question of federal funds. He does know that Xcel provides grants for running new lines to the charging stations.