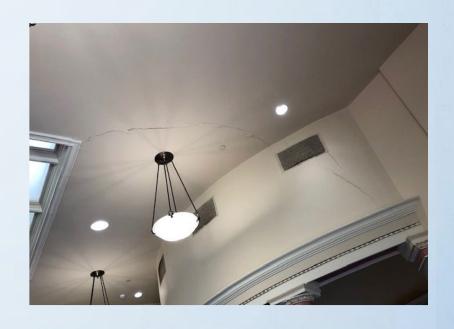

Of the \$164,000 budget for 2023 projects, \$120,686 has been expended.

- \$104,770 was for masonry, with \$20,000 funded by city capital and the remaining \$84,770 from fund balance.
- \$13,378 was for interior painting and repairs from fund balance.
- \$2,538 was for a sod upgrade as part of the lawn damage repairs and will be expended from fund balance.
- A remaining \$40,000 is budgeted for signage, which is fully funded by a Foundation grant request. Signage work is underway but no invoices have been received yet.

An additional \$34,406 in capital expenditures are appearing in the 2023 budget status report. While these invoices were received in 2023, the expenses are a result of the 2022 roofing project and should be covered with the city's 2022 roof funds.

- \$27,706 is for interior painting and repairs
- \$6,700 is for lawn damage repairs