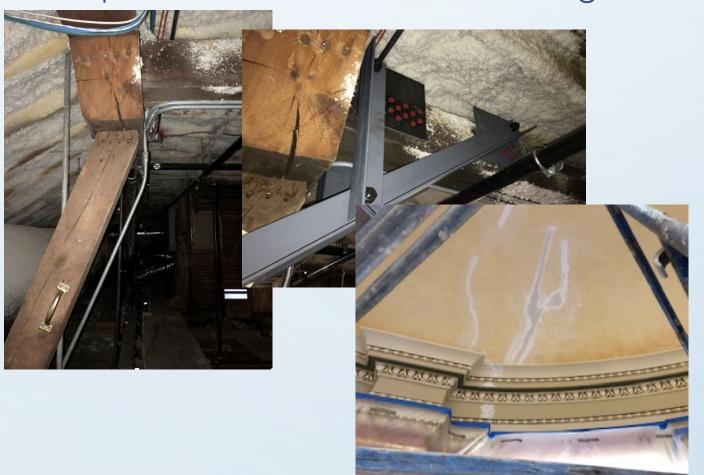

# **AGENDA ITEM 8: Criteria for Capital Improvement Budget Planning**

Lockyear reported that the Facilities Committee is reviewing criteria to be used when examining specific capital projects and developing the CIP.

Of the \$164,000 budget for 2023 projects, \$120,686 has been expended.

- \$104,770 was for masonry, with \$20,000 funded by city capital and the remaining \$84,770 from fund balance.
- \$13,378 was for interior painting and repairs from fund balance.
- \$2,538 was for a sod upgrade as part of the lawn damage repairs and will be expended from fund balance.
- A remaining \$40,000 is budgeted for signage, which is fully funded by a Foundation grant request. Signage work is underway but no invoices have been received yet.

An additional \$34,406 in capital expenditures are appearing in the 2023 budget status report. While these invoices were received in 2023, the expenses are a result of the 2022 roofing project and should be covered with the city's 2022 roof funds.

- \$27,706 is for interior painting and repairs
- \$6,700 is for lawn damage repairs