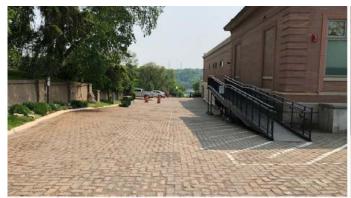

Troendle reported that a neighbor expressed concerns regarding parking near the event delivery ramp area during recent weddings. Troendle provided photographs of the parking area, including an area of concern as indicated by a neighbor and a possible parking solution suggested by One23 Events.

### **Minutes**

Troendle noted the existing posted signage in the area:

- At entrance: No vehicular outlet
- Along north side: No parking, firelane
- On ramp: Event delivery parking only
- On library building just past ramp: Loading and unloading zone only