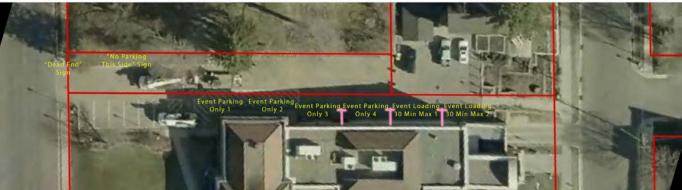

Troendle reported that a neighbor expressed concerns regarding parking near the event delivery ramp area during recent weddings. Troendle provided photographs of the parking area, including an area of concern as indicated by a neighbor and a possible parking solution suggested by One23 Events.

### **Minutes**

Troendle noted the existing posted signage in the area:

- At entrance: No vehicular outlet
- Along north side: No parking, firelane
- On ramp: Event delivery parking only
- On library building just past ramp: Loading and unloading zone only

Board discussed the parking concerns, appropriate signage, and One23 suggestions. Lockyear expressed hesitations about the event loading parking spots proposed by One23. Bell raised concerns about enforcement. Lockyear inquired about signage warning about violators being towed or ticketed.