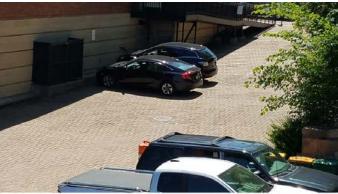

Troendle reported that a neighbor expressed concerns regarding parking near the event delivery ramp area during recent weddings. Troendle provided photographs of the parking area, including an area of concern as indicated by a neighbor and a possible parking solution suggested by One23 Events.

Board discussed the parking concerns, appropriate signage, and One23 suggestions. Lockyear expressed hesitations about the event loading parking spots proposed by One23. Bell raised concerns about enforcement. Lockyear inquired about signage warning about violators being towed or ticketed.